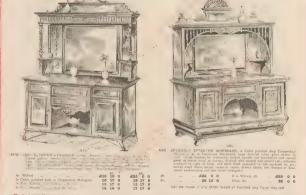

# SUPERIOR SIDEBOARDS.

|  | 0.211, 48 | (P X                      | 1210                     |                                                     |
|--|-----------|---------------------------|--------------------------|-----------------------------------------------------|
|  | \$15      | 10                        | 0                        |                                                     |
|  | 16        | 10                        | 0                        |                                                     |
|  | 13        | 13                        | 0                        |                                                     |
|  | 10        | 10                        | 0                        |                                                     |
|  |           | Gan, 8<br>£15<br>16<br>13 | £15 10<br>16 10<br>13 13 | Gass, 48 m x rais<br>£13 10 0<br>16 10 0<br>13 13 0 |

Made in any other wood, price upon application.

0 0 11 10 0 F. LASSETTER & CO., LTD., UNIVERSAL PROVIDERS, SYDNEY & BRISBANE.

(M73) QUAINTLY DESIGNED SIDEDDARD, alt. Ga wide a sft Cla. hogh, buth handbome shaped

# BUFFET SIDEBOARDS.

(M76) BUFFET-SIDEBOARD, sty giv made, will more any give plan

I. We see the Margan Stream and Data Margan Stream and Margan Stream of Westmanning Stream Stream

M76 4ft BLFFETS DEBOARD an character and an and character and a character and

| 5 W                                        | £10 | 10 | 0 |  |
|--------------------------------------------|-----|----|---|--|
| and a Barkana                              | 9   | 9  | 0 |  |
| In Const. Paralad Dank at Camped - Marazan | 8   | 15 | 0 |  |
| In Fire, r wheel to Genes                  | 8   | 10 | 0 |  |
| 1 - Fine, Stained and Polished as Walnut   | 7   | 10 | 0 |  |